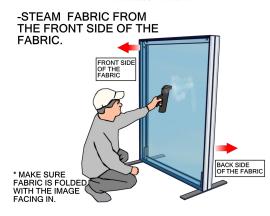

### **STEAMING FABRIC GRAPHICS**

- · For optimal results, steam wrinkles when fabric is tensioned and installed securely on the frame.
- Fill steamer with clean drinking water or distilled water. Avoid using water containing hard minerals.
- · Hold steamer upright and hold close to fabric. Avoid touching fabric with steamer.
- · Do not tip steamer as water drips may cause water marks to form on graphic.

### NON BACKLIT FABRIC