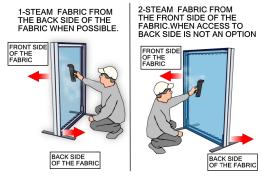

### **STEAMING FABRIC GRAPHICS**

- · For optimal results, steam wrinkles when fabric is tensioned and installed securely on the frame.
- Fill steamer with clean drinking water or distilled water. Avoid using water containing hard minerals.
- · Hold steamer upright and hold close to fabric. Avoid touching fabric with steamer.
- · Do not tip steamer as water drips may cause water marks to form on graphic.

### **BACKLIT FABRIC**

\* IF WRINKLES APPEAR

\* MAKE SURE FABRIC IS FOLDED WITH THE IMAGE FACING IN.